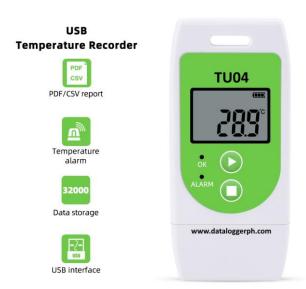

# **USB TU04 TEMPERATURE DATALOGGER**

# **Economical Reusable USB Temperature Logger for Cold Chain Monitoring**

The latest generation of Eisus data logger monitors temperature throughout your products' entire shipping cycle.TU04 data logger enables you to monitor temperature during shipment, can be use also on fix installations like freezer and Bio refrigerators. Compact and robust data logger with user-changeable battery. Ensure quality control for products, manage public health and sanitary risks. Collect data using USB direct on you PC or laptop.

#### PDF & CSV REPORT

Automatically generated encrypted PDF & CSV format report, no software required to access data file.

### INTUITIVE LCD INDICATION

LCD shows vital information including statistics, alarm and running status, remaining battery

#### **USB CONNECTION**

Integrated USB for most convenient download of data report without additional interface or cable.

## INTERFACE DISPLAY

generate PDF and CSV report.

| Technical | Specifications |
|-----------|----------------|
|-----------|----------------|

| rediffications                   |                                                                                      |                                                                                                                                                               |  |
|----------------------------------|--------------------------------------------------------------------------------------|---------------------------------------------------------------------------------------------------------------------------------------------------------------|--|
| Re-usable / Multi-Use            | Protection Class                                                                     | IP65                                                                                                                                                          |  |
| -30 TO 60°C                      | Dimension                                                                            | 115 mm x 50 mm x 20 mm                                                                                                                                        |  |
| ± 0.5 °C                         | Weigh                                                                                | Approx 30 Gms                                                                                                                                                 |  |
| none                             | Certifications                                                                       | EN12830, CE                                                                                                                                                   |  |
| 32,000 Values                    | Validation Certificate                                                               | Hard Copy Included                                                                                                                                            |  |
| CR2032                           | Report                                                                               | Self Generated PDF + CSV                                                                                                                                      |  |
| 10 sec to 18 Hrs. (Customizable) | Alarm Range                                                                          | High & Low Alarm                                                                                                                                              |  |
| USB 2.0                          |                                                                                      |                                                                                                                                                               |  |
|                                  | -30 TO 60°C  ± 0.5 °C  none  32,000 Values  CR2032  10 sec to 18 Hrs. (Customizable) | -30 TO 60°C Dimension  ± 0.5 °C Weigh  none Certifications  32,000 Values Validation Certificate  CR2032 Report  10 sec to 18 Hrs. (Customizable) Alarm Range |  |