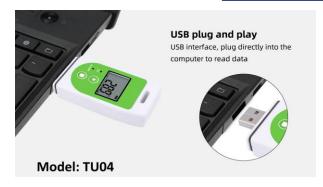

#### **USB CONNECTION**

Integrated USB for most convenient download of data report without additional interface or cable.