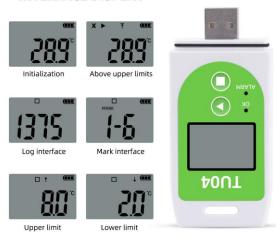

### INTUITIVE LCD INDICATION

LCD shows vital information including statistics, alarm and running status, remaining battery

## INTERFACE DISPLAY

generate PDF and CSV report.

| Technical | Specifications |
|-----------|----------------|
|-----------|----------------|

| rediffications                   |                                                                                      |                                                                                                                                                               |  |
|----------------------------------|--------------------------------------------------------------------------------------|---------------------------------------------------------------------------------------------------------------------------------------------------------------|--|
| Re-usable / Multi-Use            | Protection Class                                                                     | IP65                                                                                                                                                          |  |
| -30 TO 60°C                      | Dimension                                                                            | 115 mm x 50 mm x 20 mm                                                                                                                                        |  |
| ± 0.5 °C                         | Weigh                                                                                | Approx 30 Gms                                                                                                                                                 |  |
| none                             | Certifications                                                                       | EN12830, CE                                                                                                                                                   |  |
| 32,000 Values                    | Validation Certificate                                                               | Hard Copy Included                                                                                                                                            |  |
| CR2032                           | Report                                                                               | Self Generated PDF + CSV                                                                                                                                      |  |
| 10 sec to 18 Hrs. (Customizable) | Alarm Range                                                                          | High & Low Alarm                                                                                                                                              |  |
| USB 2.0                          |                                                                                      |                                                                                                                                                               |  |
|                                  | -30 TO 60°C  ± 0.5 °C  none  32,000 Values  CR2032  10 sec to 18 Hrs. (Customizable) | -30 TO 60°C Dimension  ± 0.5 °C Weigh  none Certifications  32,000 Values Validation Certificate  CR2032 Report  10 sec to 18 Hrs. (Customizable) Alarm Range |  |